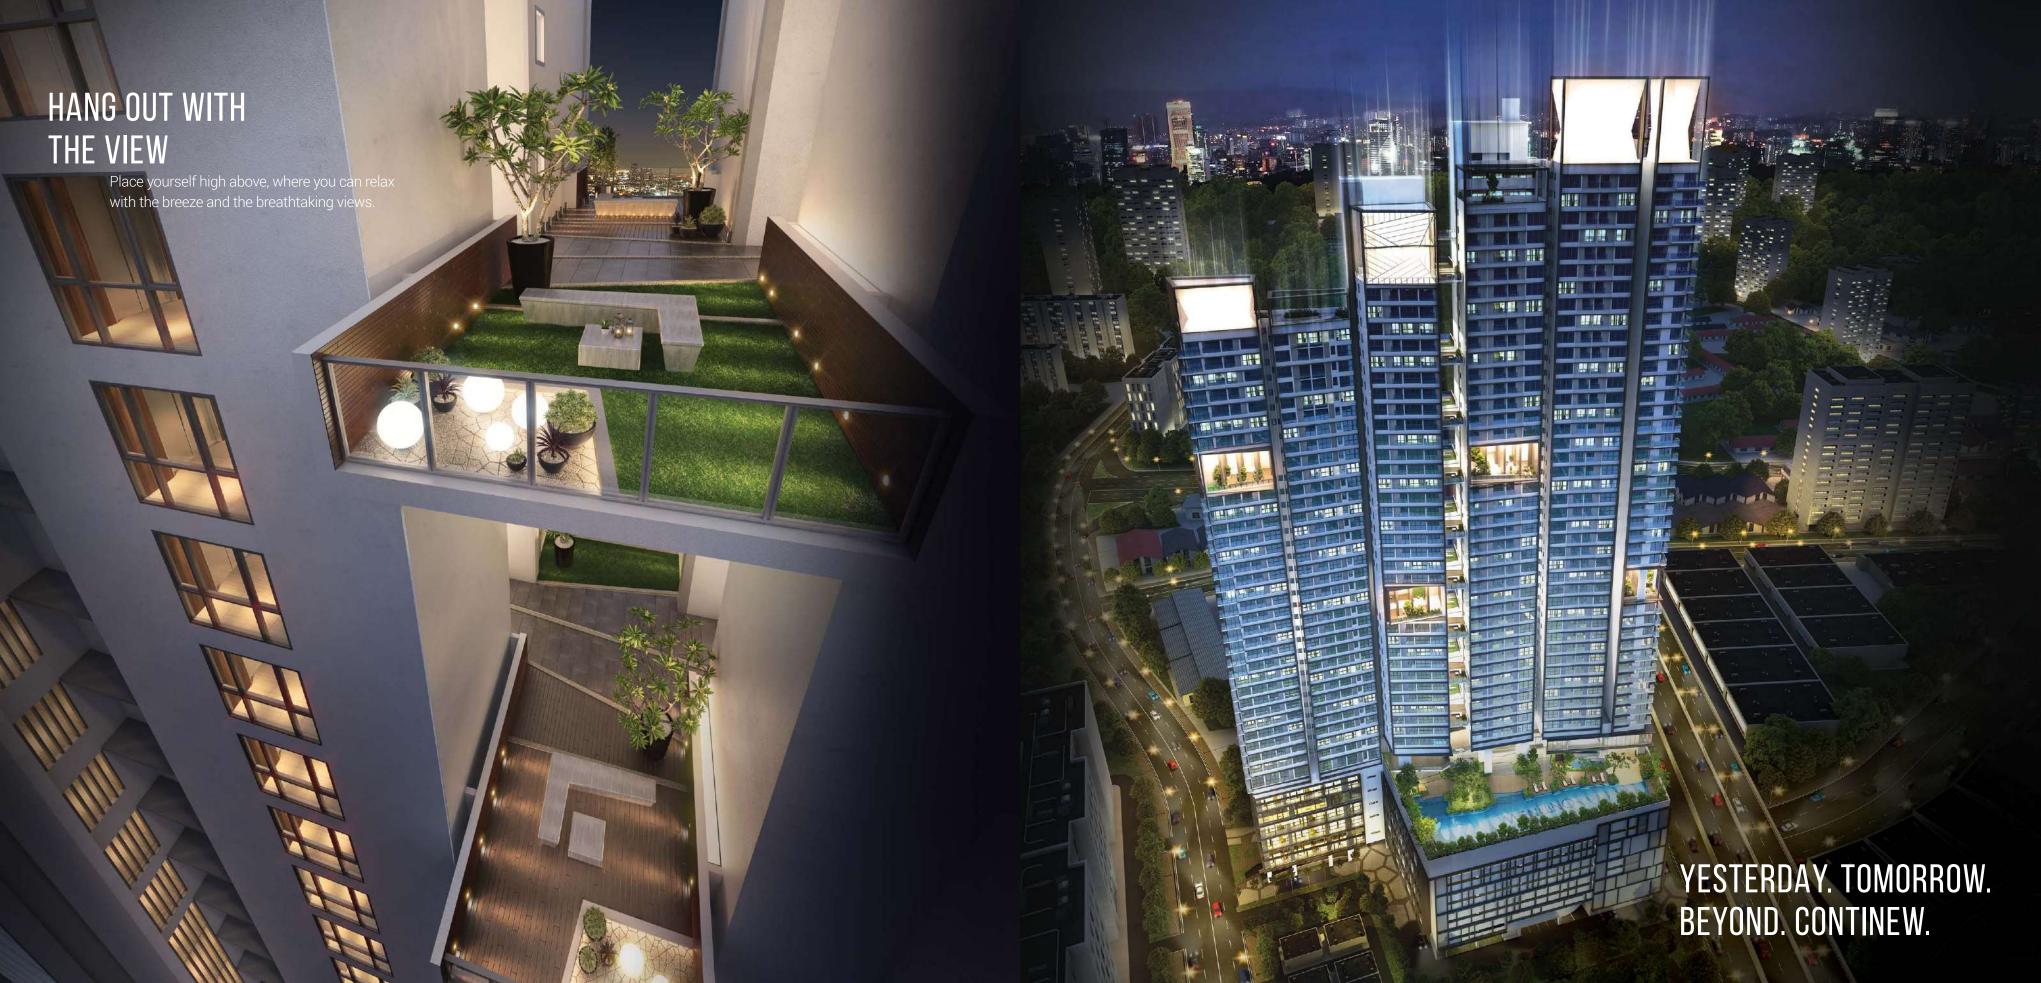

## **ENDLESS ACTIVITY. ENDLESS PROGRESS**

Life is constantly moving in Continew with facilities to keep everyone entertained, day or night, energised or relaxed.

From admiring nature at the Centralised Green, to working out at the Outdoor Fitness Zone; from reading atop the Sky Lounge, to hosting lively parties at the 8th Floor BBQ Area; from lounging on two sky gardens and four sky decks, and socialising at the eight hanging gardens and outdoor lounge waiting area – you will spend countless hours on dedicated facilities across ten floors.

#### 22ND & 32ND FLOOR

- Sky Gardens
- Reading Spot
- Treating Spor
- Sky Lounge
- Viewing Deck
- Family Gathering Spot
- Children Learning Corner
- Children Play Area
- Yoga Deck
- Outdoor Fitness Zone
- Open Home Theatre

#### 42ND, 45TH & 49TH FLOOR

- Sky Deck
- Sky Lounge
- Viewing Deck
- Family Gathering Spot