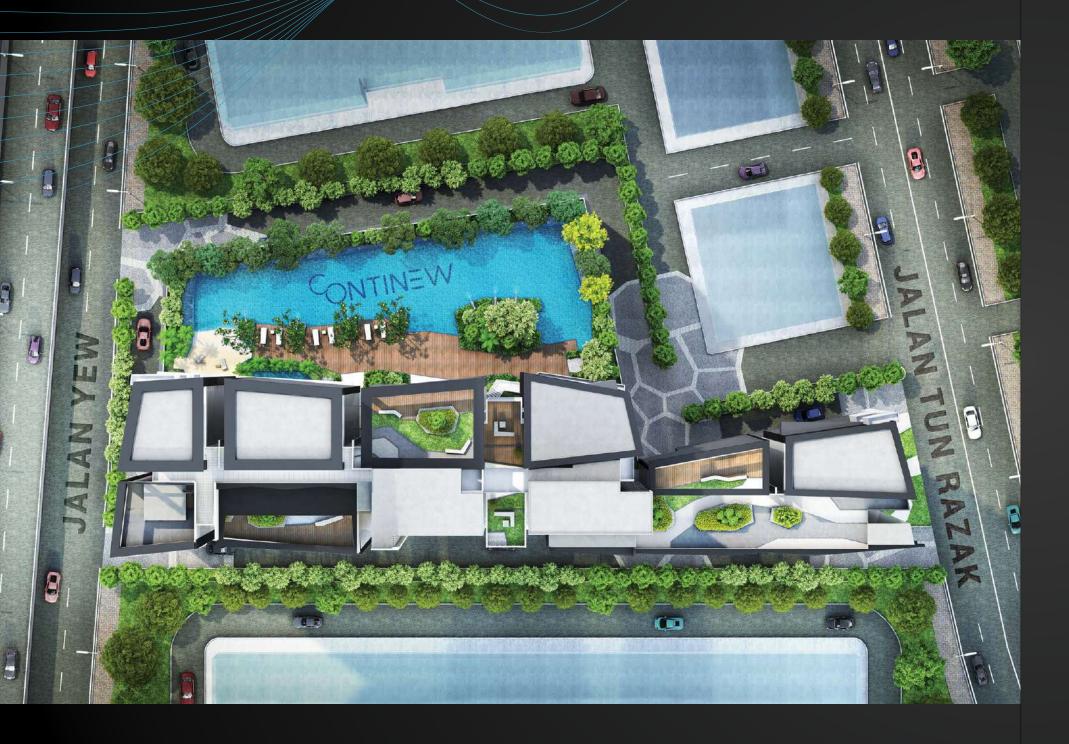

## **ENDLESS ACTIVITY. ENDLESS PROGRESS**

Life is constantly moving in Continew with facilities to keep everyone entertained, day or night, energised or relaxed.

From admiring nature at the Centralised Green, to working out at the Outdoor Fitness Zone; from reading atop the Sky Lounge, to hosting lively parties at the 8th Floor BBQ Area; from lounging on two sky gardens and four sky decks, and socialising at the eight hanging gardens and outdoor lounge waiting area – you will spend countless hours on dedicated facilities across ten floors.

#### **GROUND FLOOR**

- Grand Lobby
- Centralised Green
- Terracing Landscape with Water Features

#### 8TH FLOOR

- Multipurpose Hall with Balcony
- Sauna
- Open Plaza (Outdoor Multi-function Area)
- BBQ Area
- Sun Lounge
- 50m Lap Pool with Water Spout
- Jacuzzi Lounge
- Jacuzzi Shower
- Beach Zone
- Children's Pool