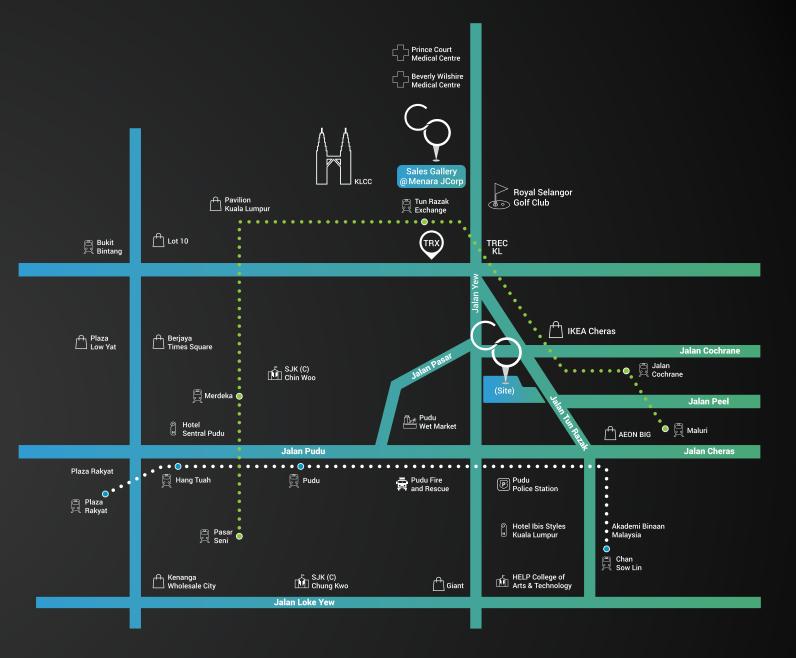

### LEGEND

Located in the familiar and bustling Jalan Tun Razak, you are placed in close proximity to:

- TRX, TREC & KLCC
- IKEA & MYTOWN Shopping Malls
- Royal Selangor Golf & Country Club
- SAYFOL & Fairview International School | 13 Local Schools

#### Convenience made easier with:

- Easy access to major highways and main roads, such as the Smart Tunnel
- Short walking distance to Cochrane MRT & Chan Sow Lin LRT
- Widening of Jalan Tun Razak Traffic Dispersal Project