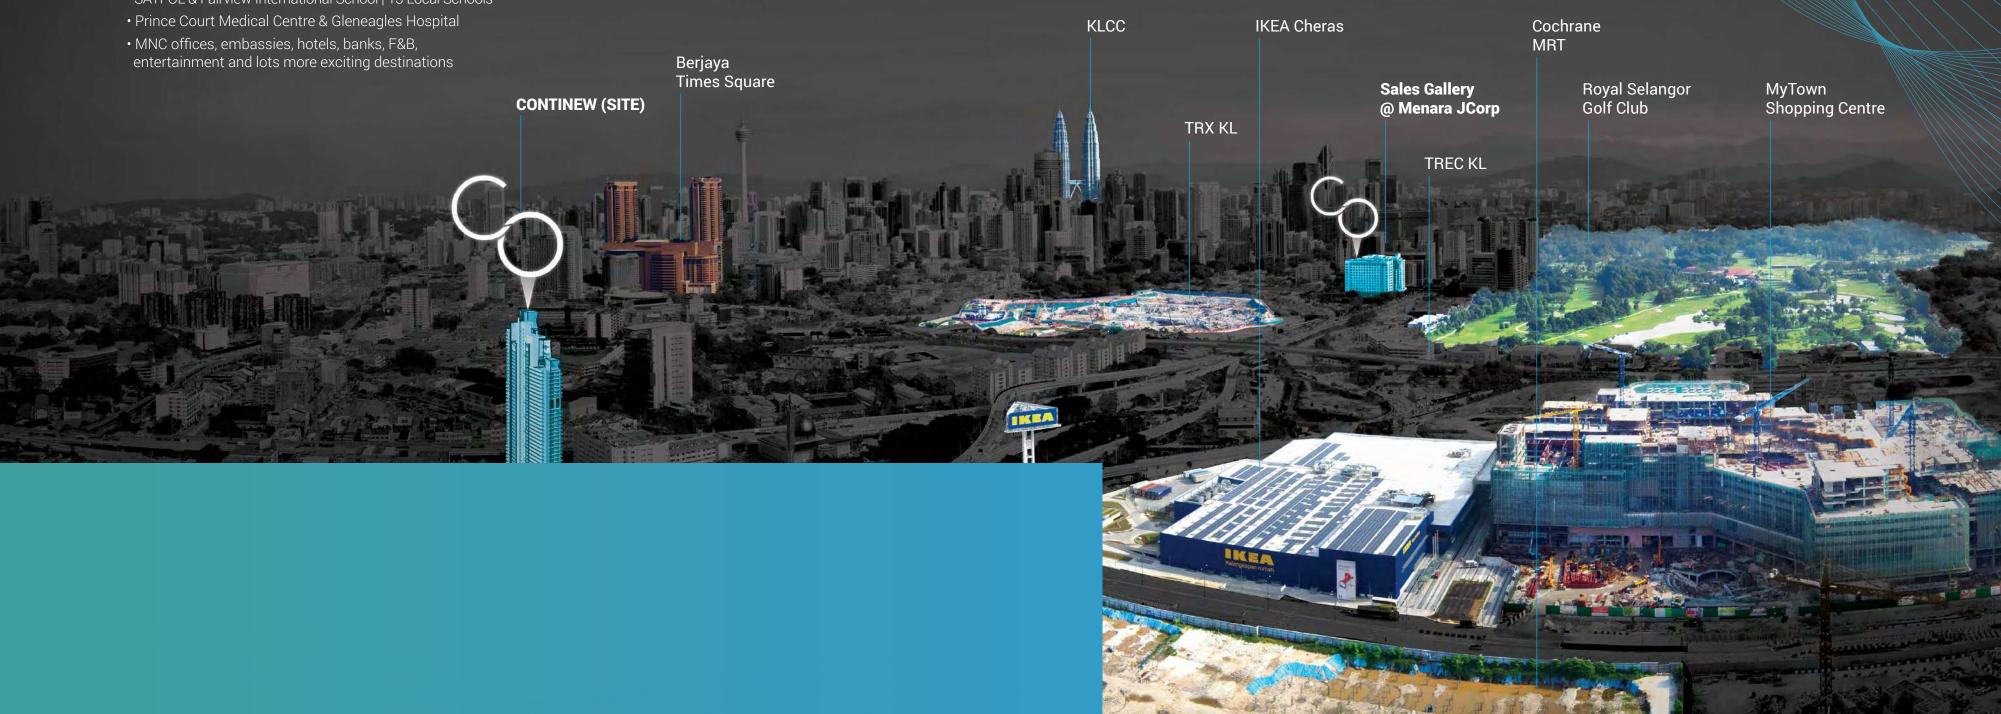

### LEGEND

Located in the familiar and bustling Jalan Tun Razak, you are placed in close proximity to:

- TRX, TREC & KLCC
- IKEA & MYTOWN Shopping Malls
- Royal Selangor Golf & Country Club
- SAYFOL & Fairview International School | 13 Local Schools

Located in the heart of Kuala Lumpur, you are strategically placed between the bustling steel structures of this metropolitan city and the rustic charms of timeless neighbourhoods. Spend your mornings buying fresh from deep-rooted wet markets, chill at modern alfresco eateries, find trinkets in specialty shops, and while the nights away in the glow of the bustling cityscape.

With easy access to all the key locations and attractions the city has to offer, Continew is truly a unique and highly desirable investment.