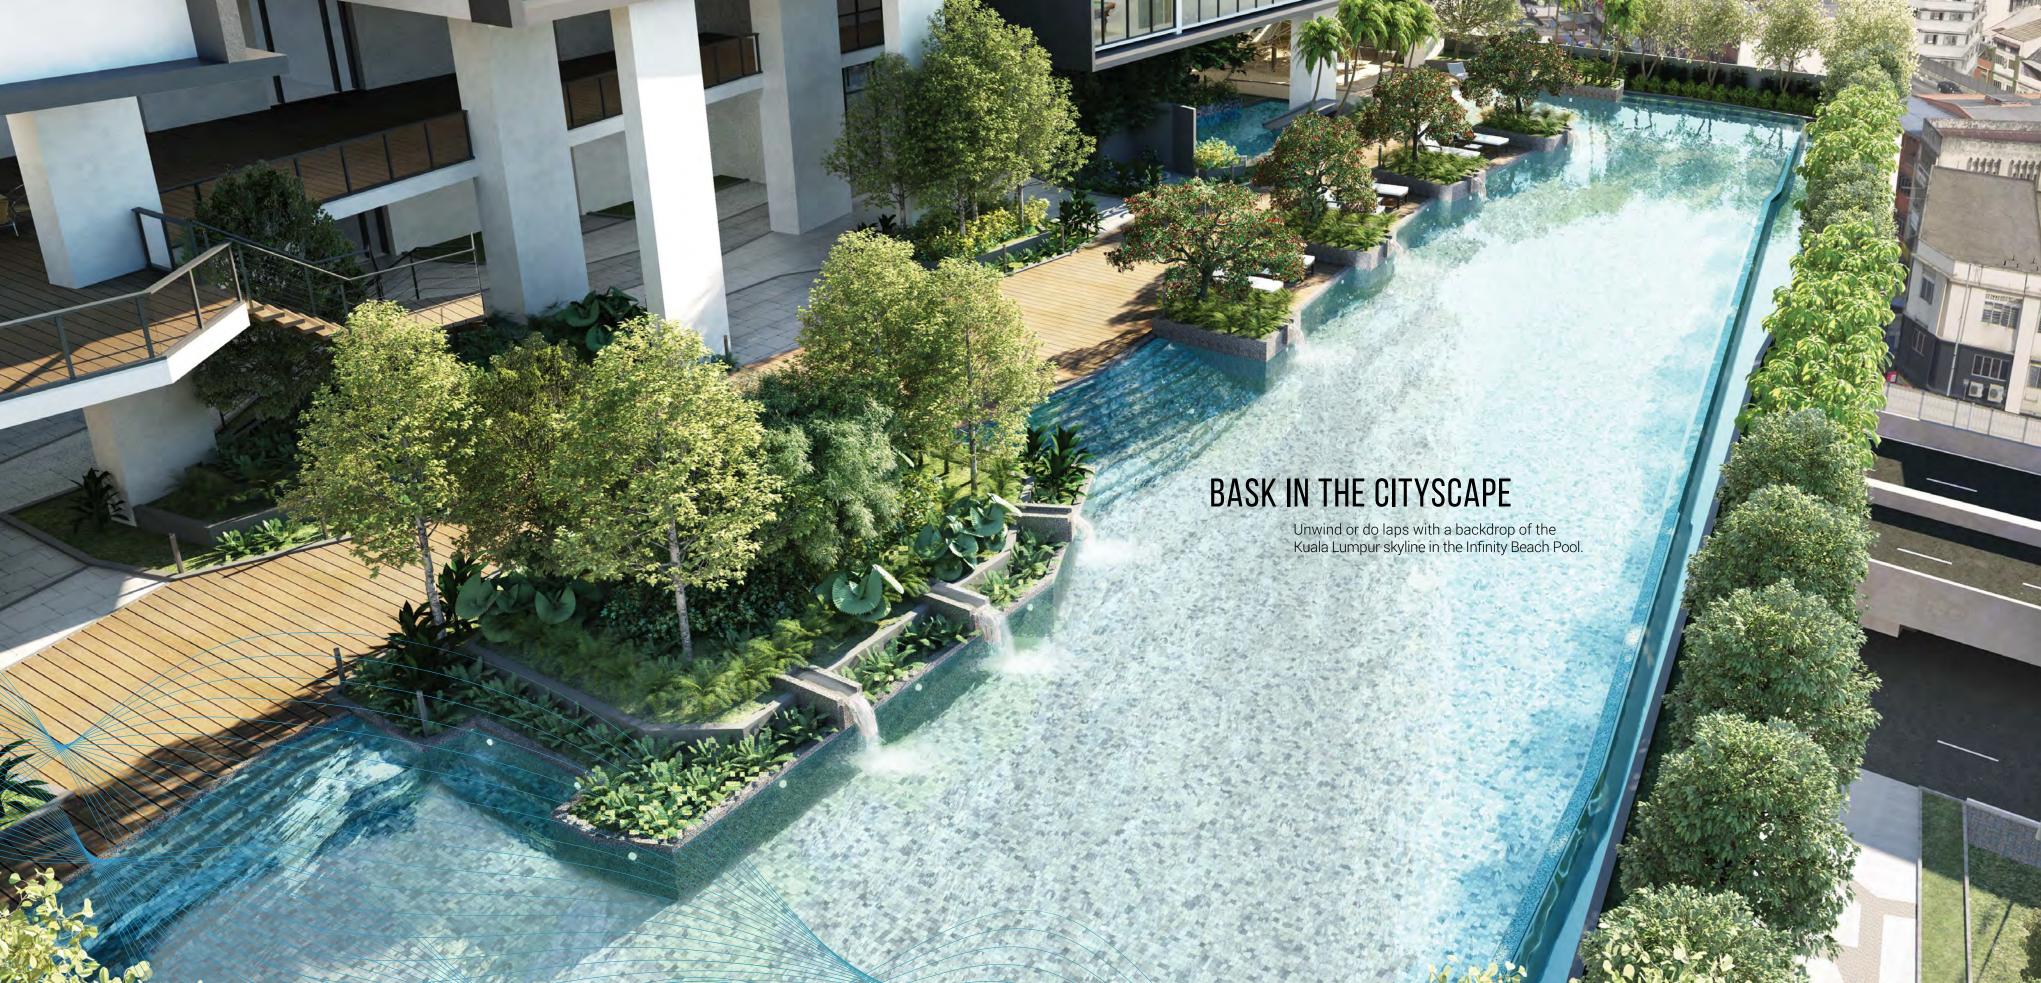

#### 8TH FLOOR

- Multipurpose Hall with Balcony
- Sauna
- Open Plaza (Outdoor Multi-function Area)
- BBQ Area
- Sun Lounge
- 50m Lap Pool with Water Spout
- Jacuzzi Lounge
- Jacuzzi Shower
- Beach Zone
- Children's Pool