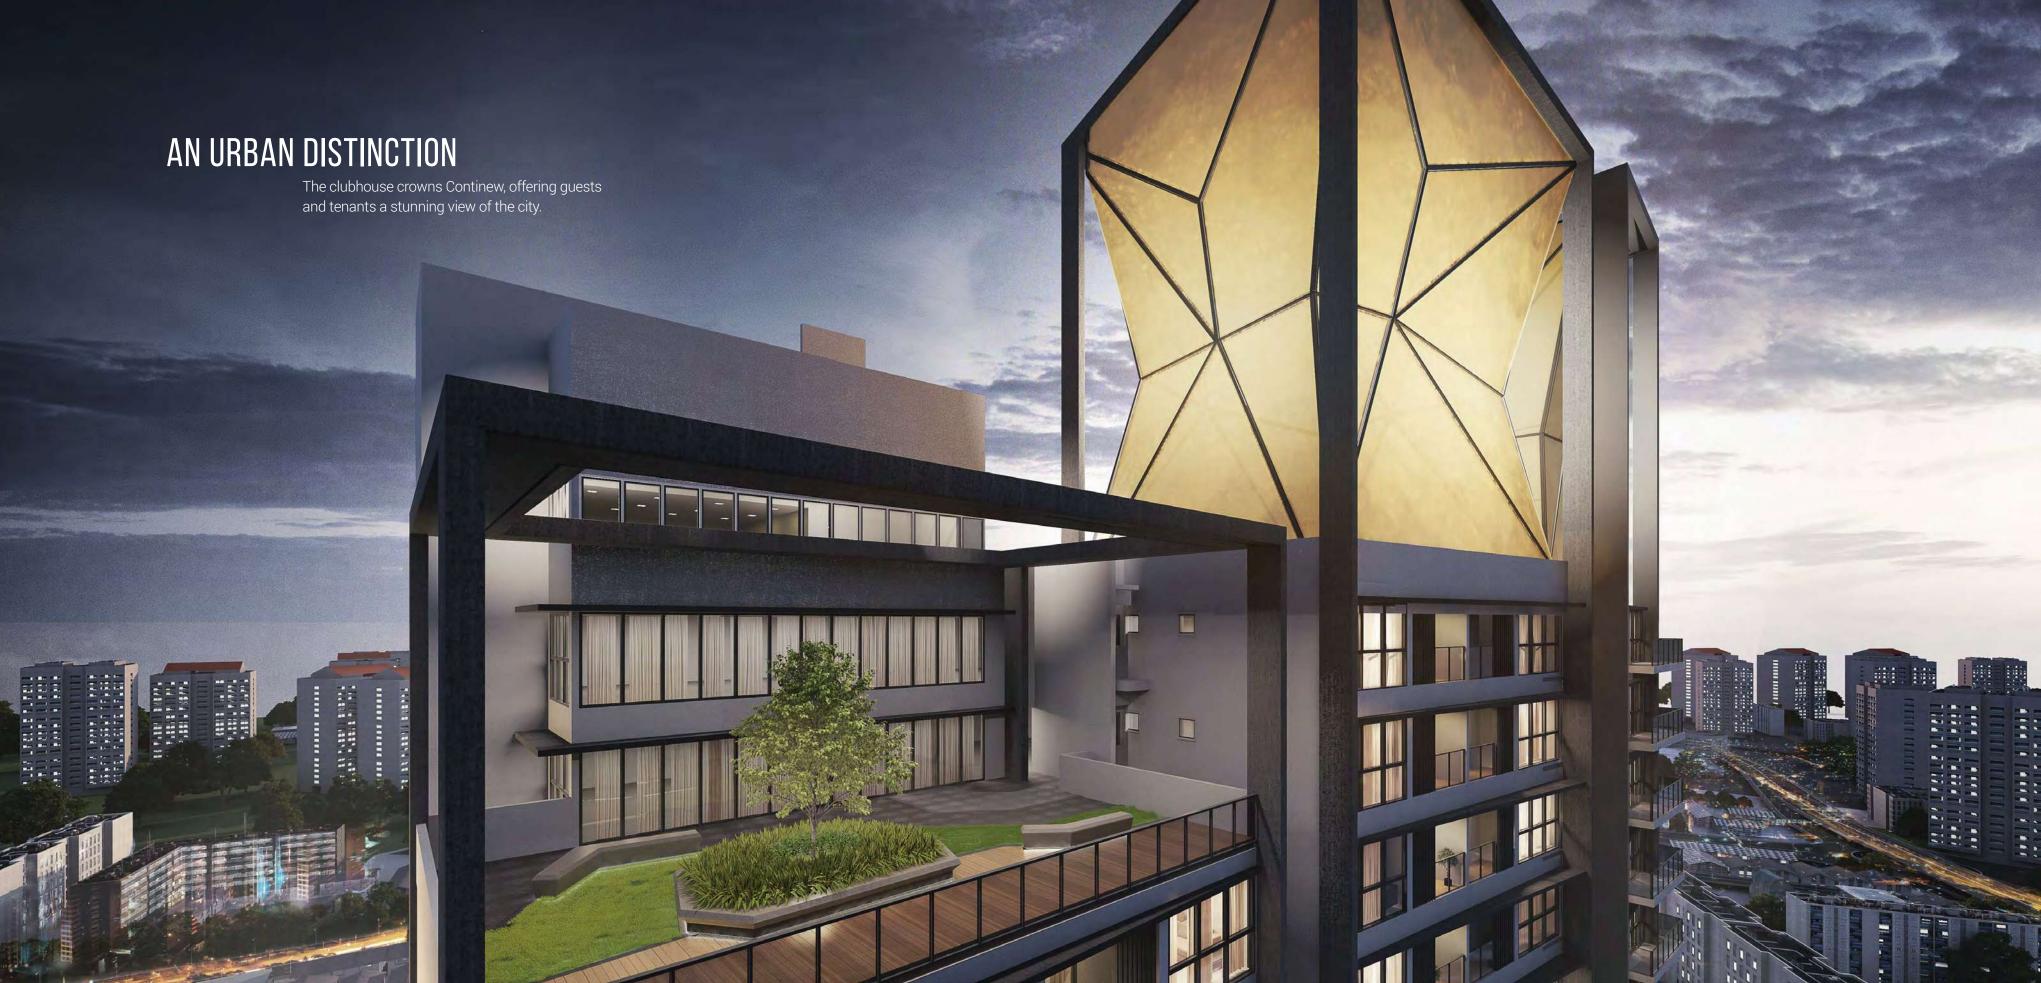

tralised Green
- Terracing Landscape with Water Features

#### 8TH FLOOR

- Multipurpose Hall with Balcony
- Sauna
- Open Plaza (Outdoor Multi-function Area)
- BBQ Area
- Sun Lounge
- 50m Lap Pool with Water Spout
- Jacuzzi Lounge
- Jacuzzi Shower
- Beach Zone
- Children's Pool

#### 9TH FLOOR

- Gym with Outdoor Deck
- Yoga Room with Balcony
- Games Room
- Reading Room

#### 22ND & 32ND FLOOR

- Sky Gardens
- Reading Spot
- Treating Spor
- Sky Lounge
- Viewing Deck
- Family Gathering Spot
- Children Learning Corner
- Children Play Area
- Yoga Deck
- Outdoor Fitness Zone
- Open Home Theatre

#### 42ND, 45TH & 49TH FLOOR

- Sky Deck
- Sky Lounge
- Viewing Deck
- Family Gathering Spot

#### CLUBHOUSE @ 45TH FLOOR

- Sky Lounge
- Bar

#### 47TH FLOOR

- Entertainment Lounge
- Mini Theatre









03 2142 3666 www.continew.com.my

A new landmark development by:



### **Continew Sales Gallery**

Menara JCorp, Lot No. G-5, Ground Floor, 249, Jalan Tun Razak, 50400 Kuala Lumpur.

GPS: N 3°8'36.586", E 101°43'15.514" | T 03 2141 3666 / 03 2142 3666 | F 03 2142 4666 | E sales@ibraco.com

www.continew.com.my

Developer: Ibraco Berhad (011286 P) • Project Name: Residensi Continew • Address: No. 898, Jalan Wan Alwi, Tabuan Jaya, 93350 Kuching, Sarawak • Developer's License: 14573-1/12-2018/0953(L) • Validity Period: 21/12/2016 – 20/12/2018 • Advertising & Sales Permit: 14573-1/12-2018/0953 (P) • Validity Period: 21/12/2016 – 20/12/2018 • Type A1: 34 units • Type A2: 34 units • Type B: 26 units • Type D: 31 units • Type D: 31 units • Type E: 31 units • Type F1: 40 units • Type F1: 40