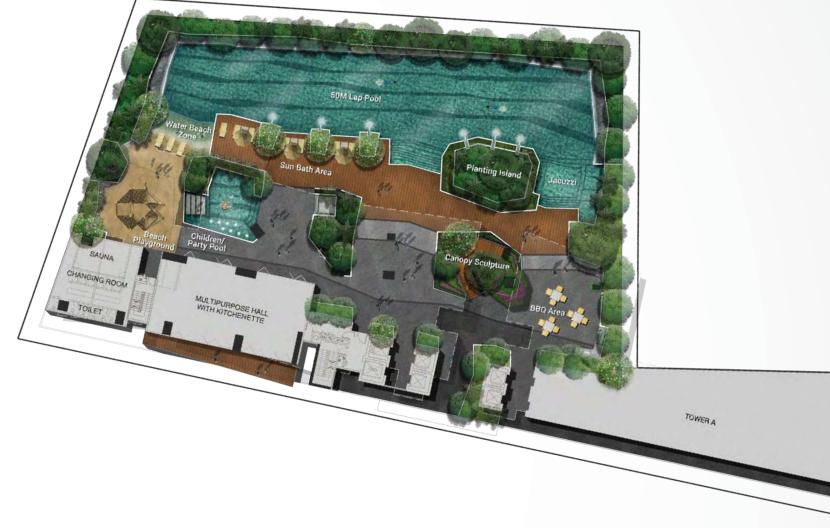

## **ENDLESS ACTIVITY. ENDLESS PROGRESS**

Life is constantly moving in Continew with facilities to keep everyone entertained, day or night, energised or relaxed.

From admiring nature at the Centralised Green, to working out at the Outdoor Fitness Zone; from reading atop the Sky Lounge, to hosting lively parties at the 8th Floor BBQ Area; from lounging on two sky gardens and four sky decks, and socialising at the eight hanging gardens and outdoor lounge waiting area – you will spend countless hours on dedicated facilities across ten floors.

#### 8TH FLOOR

- Multipurpose Hall with Balcony
- Sauna
- Open Plaza (Outdoor Multi-function Area)
- BBQ Area
- Sun Lounge
- 50m Lap Pool with Water Spout
- Jacuzzi Lounge
- Jacuzzi Shower
- Beach Zone
- Children's Pool